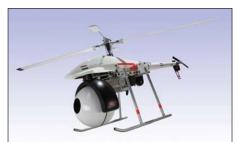

## **RELIABILITY BASED ON EXPERIENCE**

HighEye helicopters are designed for aerial work and produced used aviation grade materials. Equipped with an advanced pan & tilt unit, this is the ideal platform to deliver high quality aerial imagery with HD, DV Cam, video, 16mm or 35mm film cameras.

The ability to fly programmed routes over long distances, their endurance, the capability to accommodate a wide range of professional cameras, the stability of the tilt & pan units, and the aircraft's stable & reliable flight properties, make these UAS the ideal tool to capture aerial imagery that would otherwise be impossible.