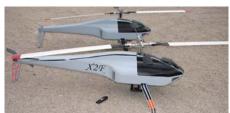

## **RELIABILITY BASED ON EXPERIENCE**

HighEye helicopters are designed for aerial work and produced used aviation grade materials. Equipped with an advanced pan & tilt unit, this is the ideal platform to deliver high quality aerial imagery with HD, DV Cam, video, 16mm or 35mm film cameras.

The ability to fly programmed routes over long distances, their endurance, the capability to accommodate a wide range of professional cameras, the stability of the tilt & pan units, and the aircraft's stable & reliable flight properties, make these UAS the ideal tool to capture aerial imagery that would otherwise be impossible.